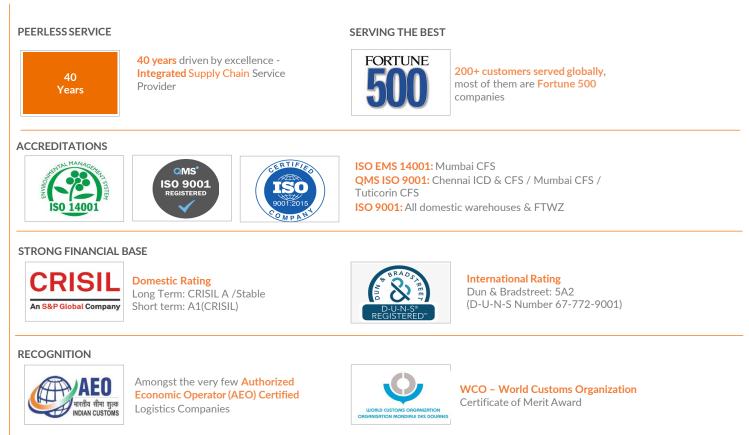

## **ACCREDITATIONS & RECOGNITION**

#### 40 YEARS OF CUSTOMS CLEARANCE EXPERIENCE

- Over 1000 staff involved in customs handling
- Operating from 15 office locations
- Yearly handling over 1,50,000 inbound and outbound customs entry
- Facilitates Faceless Assessment for clients
- Recipient of Awards in Best CUSTOMS BROKERAGE FIRM & EXCELLENCE IN SERVICES - 12 years in a row
- Recipient of World Customs Organization (WCO) Certificate of Merit in the year 2018.
- Speedy Clearance
  - Within 24 hours for AIR cargo
  - Within 48 hours of OCEAN cargo