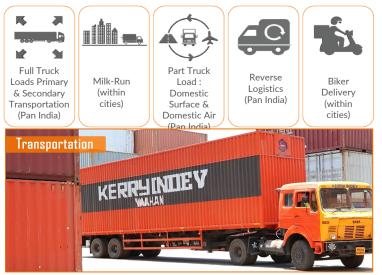

### Transportation

#### SAFETY, SECURITY & SPEED

- More than 500 fleet vehicles for transportation of containerized / break bulk / ODC cargo to meet your end-to-end needs
- Major shipping lines for transportation movement
- Move anything of any size from anywhere to anywhere
- Authorized for ICD & CFS movements
- Vehicle position tracking capability
- Excellent transit time performance
- Excellent security of goods