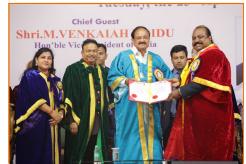

Best CHA Award from Hon'ble Vice President of India

Vels Institute (VISTAS) in 2019 conferred Dr. S Xavier Britto the Degree of Doctor of Literature (Honorius Causa) by The Vice President of India Shri. Venkaiah Naidu.

2021: Dr. S. Xavier Britto's 2nd Honorary Doctorate (Honoris Causa) – Doctor of Management in recognition of his exemplary contributions to the Logistics Industry and involvement in societal development