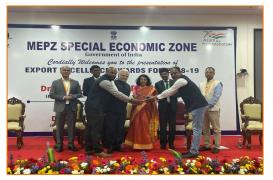

Best Port User Award for the highest no. of TEUs handled for export services as CHA 2018-19 The Indian Chamber of Commerce and Industry, Tuticorin