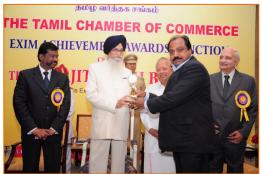

### AWARDS & RECOGNITION

Best CHA awards from His Excellency Governor of Tamil Nadu Shri.Surjit Singh Barnala one time and again His Excellency Governor of Tamil Nadu Shri Rossiah one time.

First Transshipment Air Cargo (AFS) award by EXIM from the Chief Commissioner of Customs

Best CHA Award from Hon'ble Vice President of India