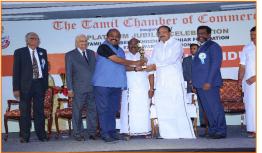

#### MALA Awards 2021

Chairman Dr. S Xavier Britto received the Business Leader & Visionary of the Decade Award

Exim India South East CEO Conclave & Awards 2021 & 2022 Best CHA for the 13th consecutive year

#### M/S Saint Gobain

For the excellent effort and dedication displayed to meet the plant operation needs during COVID-19

South Indian Business Awards 2022 For Logistics Awarded to Dr. S Xavier Britto by SIBA Awards 2022