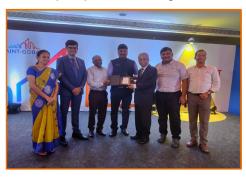

### Award for excellence in traffic Performance 2020-21

By V.O. Chidambaranar Port Trust, Tuticorin for handling highest number of overseas Export Containers as Custom House Agent