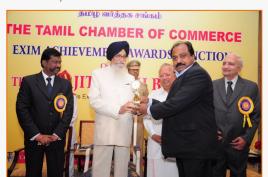

# **AWARDS & RECOGNITION**

Best CHA awards from His Excellency Governor of Tamil Nadu Shri.Surjit Singh Barnala one time and again His Excellency Governor of Tamil Nadu Shri Rossiah one time.

First Transshipment Air Cargo (AFS) award by EXIM from the Chief Commissioner of Customs

Best CHA Award from Hon'ble Vice President of India

Exim Hall of Fame CHA Award for the consecutive 10th year

FTWZ - Excellence Award

BACKGROUND **ABOUT US** WHAT WE OFFER **ACCREDITATIONS & AWARDS** CSR