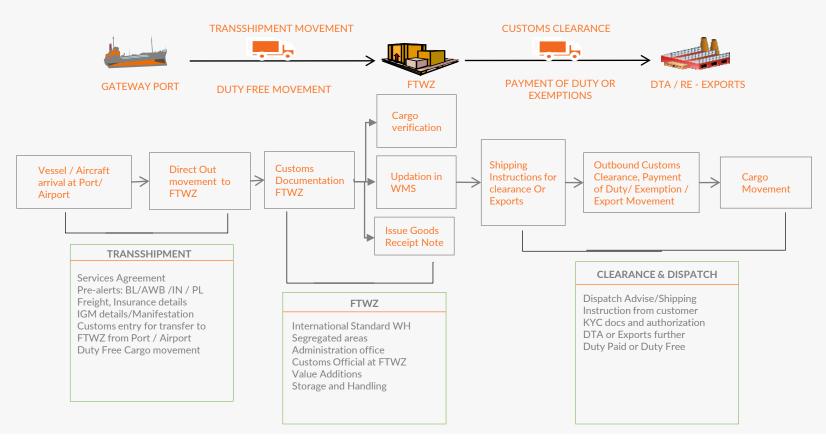

# TRANSACTION FLOW

### OVERSEAS-FTWZ-DTA/SEZ/EOU/STPI

- Goods brought from overseas & held in FTWZ on account of Overseas / Indian supplier
- Labelling, repacking & other value add services within FTWZ as per SEZ Act and Rules
- Upon owners instruction, dispatches made to Customers upon Customs clearance of goods
- Vendor Managed Inventory for Indian Manufactures and JIT Supplies
- License Clearance are applicable from FTWZ

### **DTA-FTWZ-OVERSEAS**

- Goods exported from DTA to FTWZ on account of Overseas buyer
- Consolidation of multi-vendor or multi-origin cargo, pick-pack, label, repack of goods
- Testing of goods, segregation including return of defectives back to town
- Export out of India to overseas buyer

### **OVERSEAS-FTWZ-OVERSEAS**

- Goods received within FTWZ from Overseas, on behalf of Foreign / Indian entities
- Value add services, as required/ instructed by owner of goods
- Dispatch to Overseas Export further to any other country making India a Transshipment Hub

### **COMBINATIONS**

- Receipt & consolidation of goods for Repairs & Return
- Temporary removal of goods to DTA for Display, Demo, Exhibition purpose
- Movement of goods from Bonded WH to FTWZ
- Movement of goods To & From other SEZs / EOU / STPIs
- Cross dock movements, alternate to congestion Gateways
- Import and DTA movement and further consolidated Export