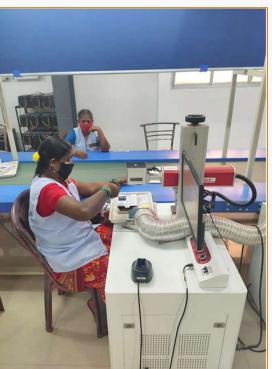

# **VALUE ADDED SERVICES - LABELLING**

Scanning and Picking

Label Pasting - VAS

Label Pasting - VAS

Label Pasting - VAS

Label Pasting - VAS

Conveyor Stamping Operations based on Program Logic