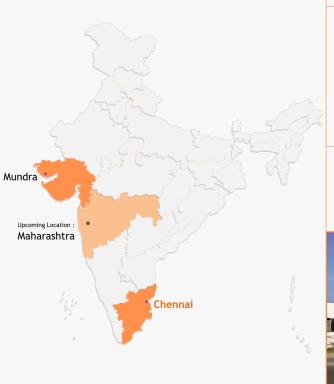

Locations: Chennai I Mundra

Chennai, Sriperumbudur - 150,000 sq.ft. Chennai, Ennore - 50,000 sq.ft. Mundra - 150,000 sq.ft

**ODC** Operations **Cold Chain Operations Buyers Consolidation** VMI - Vendor Managed Inventory

### FTWZ - WEST

### Location: Mundra, Gujarat

- Facility Operational from 2017
- 1,50,000 sq.ft. of covered warehouse
- Racked and Non- Racked Operations
- Open Yard Operations
- Located within 8 Kms of Mundra Port
- WMS Enabled, Quality Focused, Secured facility

### Location: Mumbai, Maharashtra

- Operation Commencement O1 2023
- 24 km from JNPT Port
- 75,000+ sq. ft. of Racking / Non-racking facility
- 8,000+ sq. ft. temperature controlled area

### FTWZ - SOUTH

### Location: Sriperumbudur, Chennai

- Facility Operational from 2013
- 1.50,000 sq.ft. of covered warehouse
- Racked and Non-Racked Operations
- ISO 9001 2015 Certified facility
- Located within 40 Kms. from Chennai Airport & Seaport
- 10,000 sq.ft. of Temperature controlled area catering to +15 to +25 °C and +2 to +8°C
- WMS Enabled, Quality Focused, Secured facility with Onsite Customs Officials

### Location: Ennore. Chennai

- 50,000 sq.ft. of covered non-racked operations
- Located within 15 Kms. from Kattupalli Port Seaport
- WMS Enabled, Quality Focused, Secured facility with Onsite Customs Officials