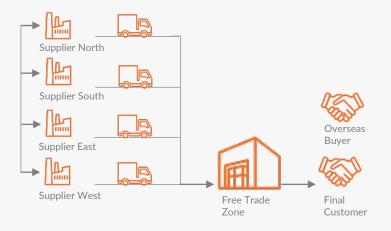

# WHAT IS FTWZ

### << VMI - SMI >>

- Special category of Special Economic Zone (SEZ) governed by the SEZ Act 2005 & SEZ Rules 2006 with a clear focus on "trading" and "warehousing"
- International trading hub for overseas and Indian companies

Locations: Chennai I Mundra

Chennai, Sriperumbudur - 150,000 sq.ft. Chennai, Ennore - 50,000 sq.ft. Mundra - 150,000 sq.ft

**ODC** Operations **Cold Chain Operations Buyers Consolidation** VMI - Vendor Managed Inventory

- Simplified import and export procedures with singlewindow clearances
- Multi-product, multi-vendor platform
- Transactions in freely convertible currency
- Quality inspection prior imports/exports
- Value-Added Services (VAS)- labelling, kitting, packing, re-packing, bar coding, software installation, etc.
- State-of-the-art warehouse on par with global standards
- IT visibility through WMS