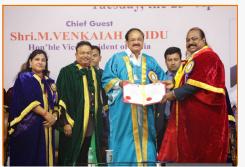

Best CHA Award from Hon'ble Vice President of India

CSR

Exim Hall of Fame CHA Award for the consecutive 10th year

FTWZ - Excellence Award

BACKGROUND ABOUT US WHAT WE OFFER ACCREDITATIONS & AWARDS

CSR

Vels Institute (VISTAS) in 2019 conferred Dr. S Xavier Britto the Degree of Doctor of Literature (Honorius Causa) by The Vice President of India Shri. Venkaiah Naidu.

2021: Dr. S. Xavier Britto's 2nd Honorary Doctorate (Honoris Causa) - Doctor of Management in recognition of his exemplary contributions to the Logistics Industry and involvement in societal development