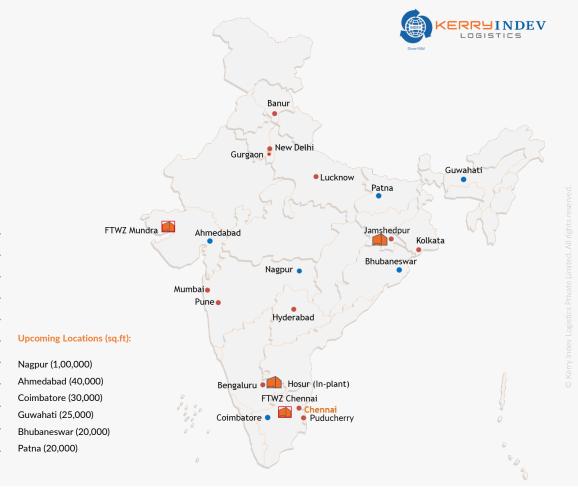

## CL - INDIA NETWORK

38 Years & counting

13 Locations across India / Upcoming 6 Locations

4 million sq.ft. of Warehouse space

500+ Trailers Vehicles for EXIM and Domestic Movement

| Location   | Warehouse Space (sq. ft.) |
|------------|---------------------------|
| Chennai    | 12,00,000                 |
| Mumbai     | 3,20,000                  |
| Bengaluru  | 2,06,496                  |
| Puducherry | 1,30,000                  |
| Gurgaon    | 1,00,000                  |
| Kolkata    | 1,00,000                  |
| New Delhi  | 30,000                    |
| Lucknow    | 30,000                    |
| Hyderabad  | 30,000                    |
| Rajpura    | 60,000                    |
| Pune       | 5000                      |